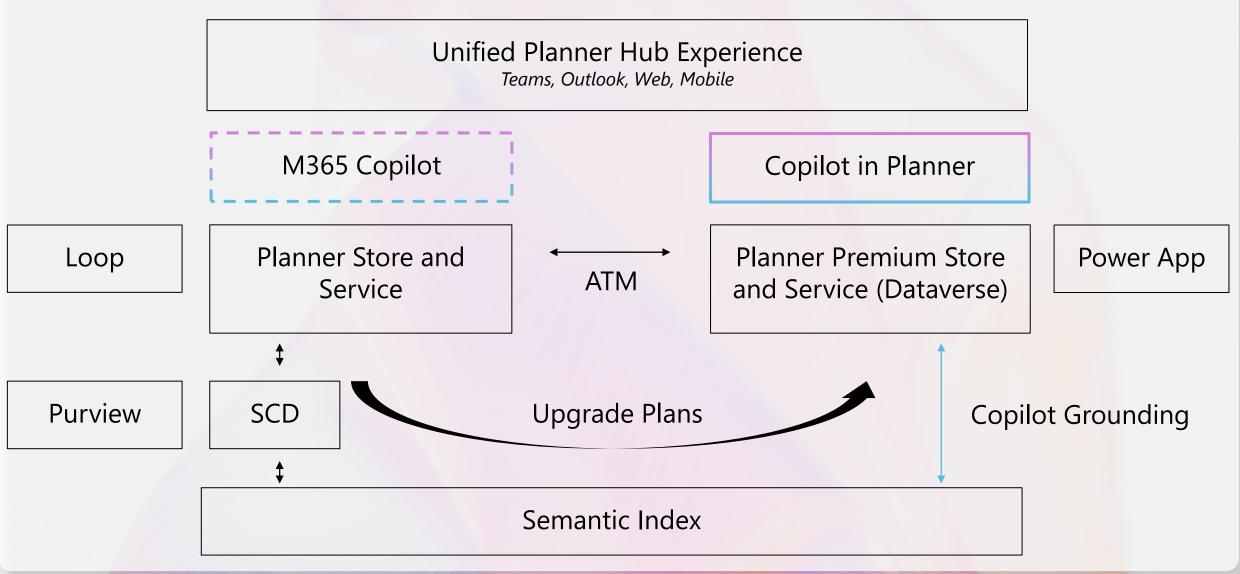

### The new Planner Proof of Concept

Collaborative work management **Enterprise** work management **Planner Premium with Planner in Teams Power Apps PPM** Works Copilot Microsoft Dataverse

# **Microsoft Planner Proof of Concept + Copilot**