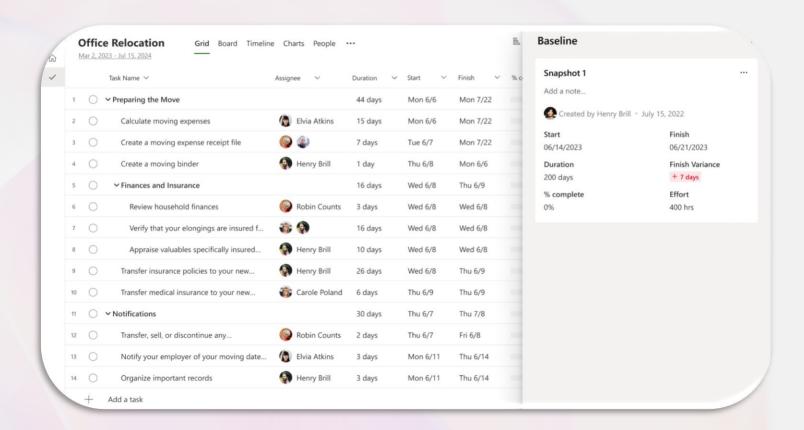

# Professional projects

Lead and lag

Baselines (Wave 1)

- Single baseline
- Project-level variance
- Full storage
- Plan 3+

Increased project scale

And more...