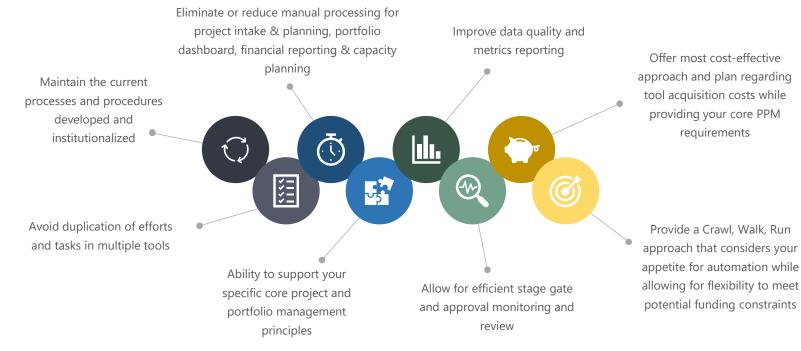

Using the new Planner to see everything you need to accomplish today in a single, connected view

### Strengthen Collaboration

Utilize the search capabilities to execute everyday work and projects more effectively and find the right info by simplifying planning and collaboration

#### Get Started Quickly

With a familiar experience that improves participation, you can manage your tasks, to-do lists, plans, and projects across Microsoft 365 from one place

#### Leverage Artificial Intelligence

Help transform and revolutionize project management by reducing or eliminating time-consuming work and helping you ensure your plans meet key goals

## Demand Management

Better manage the project pipeline and your resources by capturing your team's ideas and project requests

### What's Included



Phone: 888-858-3060 Email: info@ppmworks.com Web: www.ppmworks.com